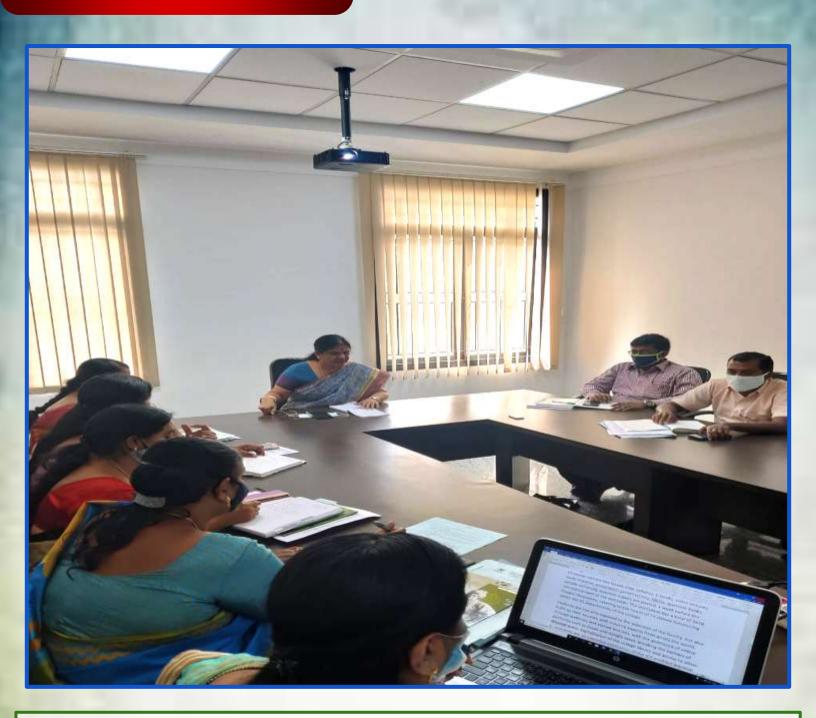

## **HoDs Meeting**

Our beloved Principal Dr.S.Palaniammal convened a meeting with all the Heads of the Departments to ascertain the smooth conduct of CIA-I Examinations also to know the progression of NAAC work, on-campus Placements, submission of IMR to Bharathiar University.