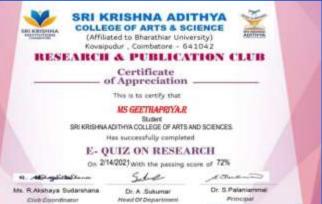

## MATHEMATICS

In association with MATH Club, Mr.S.Vivek, Assistant Professor, Department of Mathematics conducted Quiz Programme for the final year students to enhance their aptitude and subject skills. It enhanced their knowledge and to look beyond what they have learnt in the class.