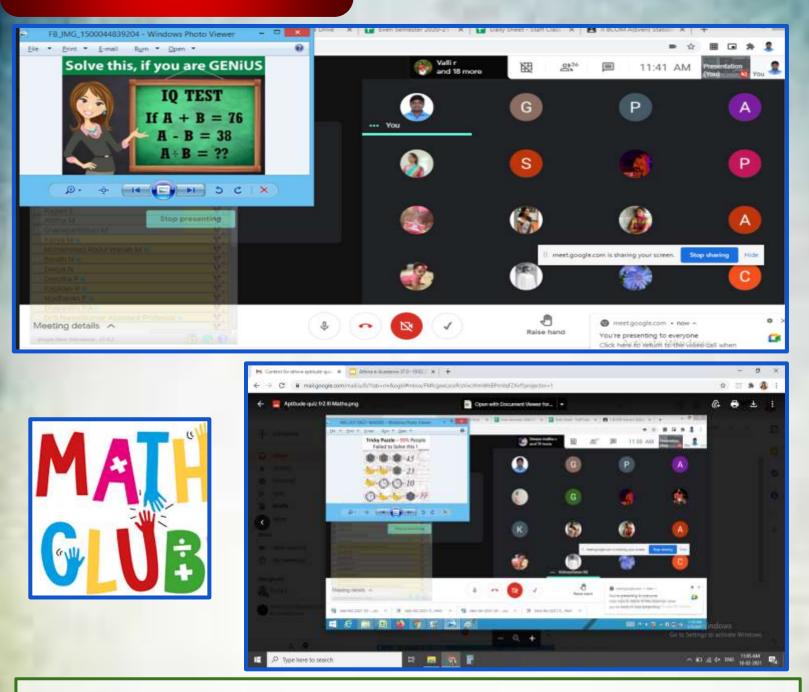

## MATHEMATICS

In association with MATH Club, Mr.S.Vivek, Assistant Professor, Department of Mathematics conducted Quiz Programme for the final year students to enhance their aptitude and subject skills. It enhanced their knowledge and to look beyond what they have learnt in the class.