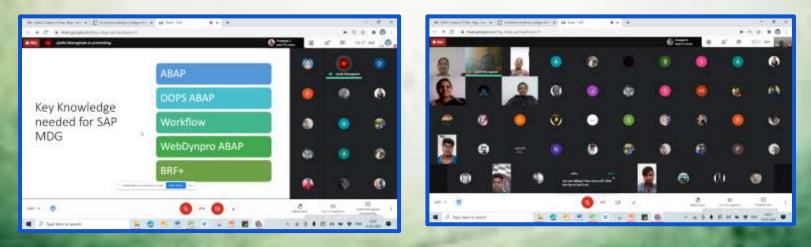

# WEBINAR

DAILY NEWSLETTER

| BCA                                                                                                                                                                                                                                                                                                                                                                                                                                                                                                                                                                                                                                                                                                                                                                                                                                                                                                                                                                                                                                                                                                                                                                                                                                                                                                                                                                                                                                                                                                                                                                                                                                                                                                                                                                                                                                                                                                                                                                                                                                                                                                                                  |                |                       |                    |
|--------------------------------------------------------------------------------------------------------------------------------------------------------------------------------------------------------------------------------------------------------------------------------------------------------------------------------------------------------------------------------------------------------------------------------------------------------------------------------------------------------------------------------------------------------------------------------------------------------------------------------------------------------------------------------------------------------------------------------------------------------------------------------------------------------------------------------------------------------------------------------------------------------------------------------------------------------------------------------------------------------------------------------------------------------------------------------------------------------------------------------------------------------------------------------------------------------------------------------------------------------------------------------------------------------------------------------------------------------------------------------------------------------------------------------------------------------------------------------------------------------------------------------------------------------------------------------------------------------------------------------------------------------------------------------------------------------------------------------------------------------------------------------------------------------------------------------------------------------------------------------------------------------------------------------------------------------------------------------------------------------------------------------------------------------------------------------------------------------------------------------------|----------------|-----------------------|--------------------|
| 🙌 Guest Speaker Details - Invitatio 🛪 🚺 Guest Speaker Details 2019-20 🛪 🔯 Sri Kristina Adittya College of A 🛪 🚺 Moet - SAF                                                                                                                                                                                                                                                                                                                                                                                                                                                                                                                                                                                                                                                                                                                                                                                                                                                                                                                                                                                                                                                                                                                                                                                                                                                                                                                                                                                                                                                                                                                                                                                                                                                                                                                                                                                                                                                                                                                                                                                                           | • × +          |                       | - a ×              |
| ← → C # meetgoogle.com/htg-ohug-san?authuser=0                                                                                                                                                                                                                                                                                                                                                                                                                                                                                                                                                                                                                                                                                                                                                                                                                                                                                                                                                                                                                                                                                                                                                                                                                                                                                                                                                                                                                                                                                                                                                                                                                                                                                                                                                                                                                                                                                                                                                                                                                                                                                       |                |                       | Q 🛊 🛪 🙆 i          |
| Jyothi Murugesan is presenting                                                                                                                                                                                                                                                                                                                                                                                                                                                                                                                                                                                                                                                                                                                                                                                                                                                                                                                                                                                                                                                                                                                                                                                                                                                                                                                                                                                                                                                                                                                                                                                                                                                                                                                                                                                                                                                                                                                                                                                                                                                                                                       | MANANDAKUMA    | 2511 回                | 11:07 AM You 🙆 👩   |
| SAP MDG Process Flow                                                                                                                                                                                                                                                                                                                                                                                                                                                                                                                                                                                                                                                                                                                                                                                                                                                                                                                                                                                                                                                                                                                                                                                                                                                                                                                                                                                                                                                                                                                                                                                                                                                                                                                                                                                                                                                                                                                                                                                                                                                                                                                 | ۲              | ۲                     |                    |
| SAP Master Data Governance, Central Governance<br>Process Flow<br>External Providers<br>External Bovices                                                                                                                                                                                                                                                                                                                                                                                                                                                                                                                                                                                                                                                                                                                                                                                                                                                                                                                                                                                                                                                                                                                                                                                                                                                                                                                                                                                                                                                                                                                                                                                                                                                                                                                                                                                                                                                                                                                                                                                                                             | C              | (                     | ۲                  |
| SAP Master Data Governance<br>The set and the product of the set<br>to set and the set of the set of the set of the set of the set<br>to set of the s | B              | 3                     | 8                  |
| Business Processes                                                                                                                                                                                                                                                                                                                                                                                                                                                                                                                                                                                                                                                                                                                                                                                                                                                                                                                                                                                                                                                                                                                                                                                                                                                                                                                                                                                                                                                                                                                                                                                                                                                                                                                                                                                                                                                                                                                                                                                                                                                                                                                   | (1)            | P                     | 0                  |
| A land a second a sec       | eje Jyoth Mung | yeaan                 | 0                  |
| SAP ~ 0 ~ 😒 🗸                                                                                                                                                                                                                                                                                                                                                                                                                                                                                                                                                                                                                                                                                                                                                                                                                                                                                                                                                                                                                                                                                                                                                                                                                                                                                                                                                                                                                                                                                                                                                                                                                                                                                                                                                                                                                                                                                                                                                                                                                                                                                                                        | Baise Tard     | E<br>Turn on captions | Jyotti Murupesan 🚦 |
| 📲 🖉 Type here to search 🔗 😰 🧐 🕅 🔀 🙂 🥋 🔡 🖬 🌘                                                                                                                                                                                                                                                                                                                                                                                                                                                                                                                                                                                                                                                                                                                                                                                                                                                                                                                                                                                                                                                                                                                                                                                                                                                                                                                                                                                                                                                                                                                                                                                                                                                                                                                                                                                                                                                                                                                                                                                                                                                                                          | à ^ « ē •      | 🛐 di) 🛥 👯             | ENG 11.67 📮        |

Department of Computer Applications organized an Industry Expert Talk on SAP MDG Implementation on 12.2.21 in Google Meet at 10 am. The Resource Person was Ms. M. Jothilakshmi, MDG Technical Lead, Utopia India Pvt. Ltd., Bangalore who has a wide experience in this field and trained many corporates in 12 countries. Dr.Palaniammal, Principal, SKACAS presided over the virtual meet. Students gained knowledge about Features, Need and Process flow of SAP and learnt about data governance tool, challenges in it. She also added about the current skill set required for the students to enter into