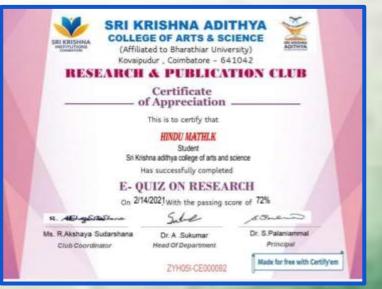

## MATHEMATICS

In association with MATH Club, Mr.S.Vivek, Assistant Professor, Department of Mathematics conducted Quiz Programme for the final year students to enhance their aptitude and subject skills. It enhanced their knowledge and to look beyond what they have learnt in the class.