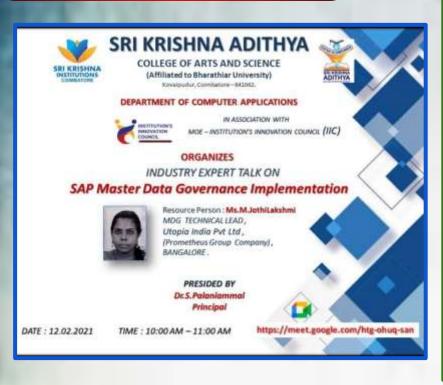

Department of Computer Applications organized an Industry Expert Talk on SAP MDG Implementation on 12.2.21 in Google Meet at 10 am. The Resource Person was Ms. M. Jothilakshmi, MDG Technical Lead, Utopia India Pvt. Ltd., Bangalore who has a wide experience in this field and trained many corporates in 12 countries. Dr.Palaniammal, Principal, SKACAS presided over the virtual meet. Students gained knowledge about Features, Need and Process flow of SAP and learnt about data governance tool, challenges in it. She also added about the current skill set required for the students to enter into