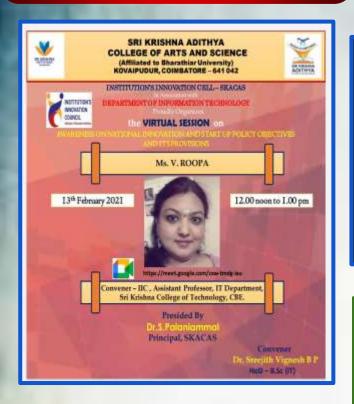

# VIGNANA GLUB EVENTS

DAILY NEWSLETTER

A Workshop on Business Planning and Feasibility Studies was organized by the Department of Commerce (B.Com & M.Com) and Business Club.

The Resource Person, Mr.Siju Rajan, Co-Founder & Business Branding Strategist spoke to the students on various innovative business ideas and gave a lot of thought provoking inputs on business planning and feasibility studies.