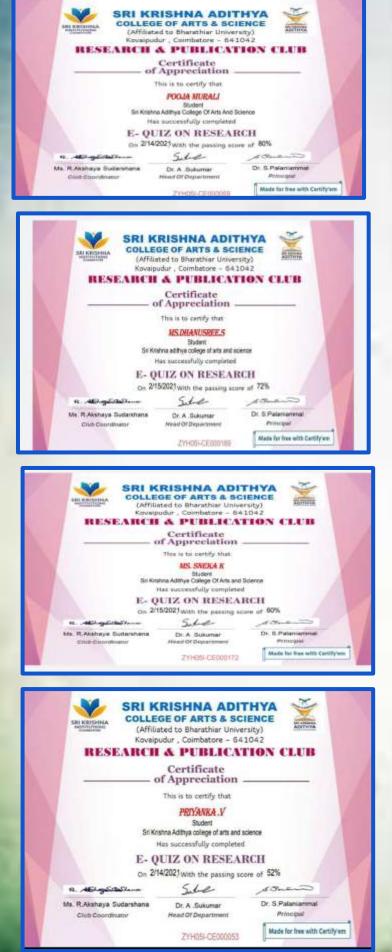

## MATHEMATICS

In association with MATH Club, Mr.S.Vivek, Assistant Professor, Department of Mathematics conducted Quiz Programme for the final year students to enhance their aptitude and subject skills. It enhanced their knowledge and to look beyond what they have learnt in the class.