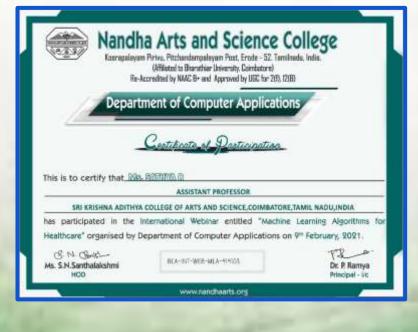

Department of Computer Applications organized an Industry Expert Talk on SAP MDG Implementation on 12.2.21 in Google Meet at 10 am. The Resource Person was Ms. M. Jothilakshmi, MDG Technical Lead, Utopia India Pvt. Ltd., Bangalore who has a wide experience in this field and trained many corporates in 12 countries. Dr.Palaniammal, Principal, SKACAS presided over the virtual meet. Students gained knowledge about Features, Need and Process flow of SAP and learnt about data governance tool, challenges in it. She also added about the current skill set required for the students to enter into