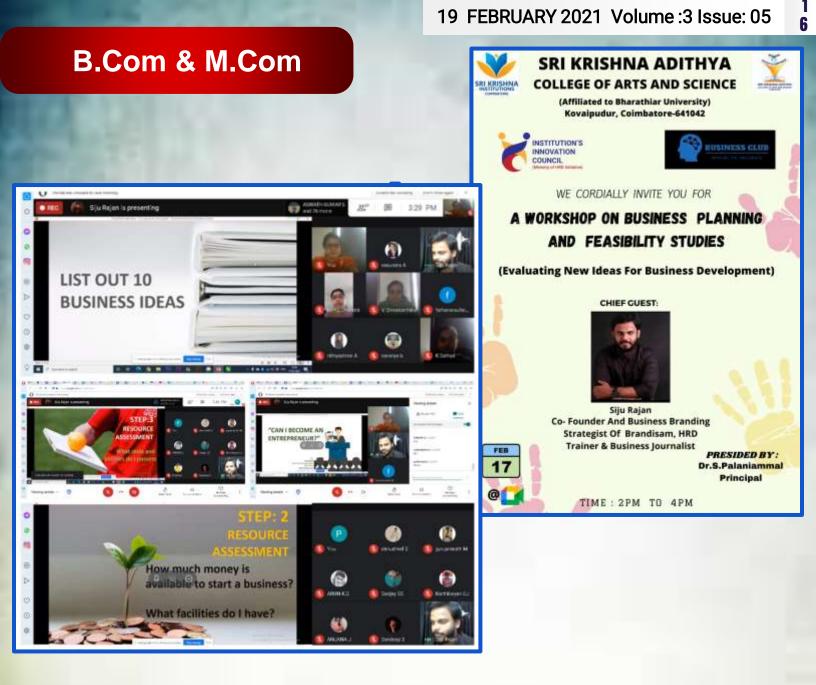

# VIGNANA GLUB EVENTS

DAILY NEWSLETTER

A Workshop on Business Planning and Feasibility Studies was organized by the Department of Commerce (B.Com & M.Com) and Business Club.

The Resource Person, Mr.Siju Rajan, Co-Founder & Business Branding Strategist spoke to the students on various innovative business ideas and gave a lot of thought provoking inputs on business planning and feasibility studies.