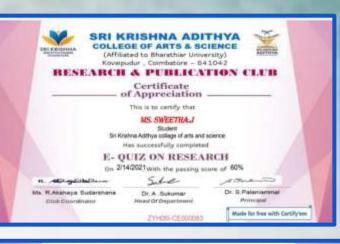

## MATHEMATICS

In association with MATH Club, Mr.S.Vivek, Assistant Professor, Department of Mathematics conducted Quiz Programme for the final year students to enhance their aptitude and subject skills. It enhanced their knowledge and to look beyond what they have learnt in the class.