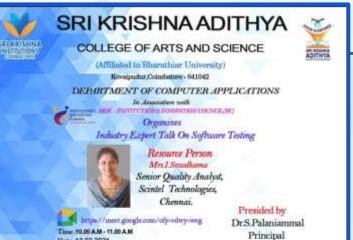

Department of Computer Applications organized an Industry Expert Talk on SAP MDG Implementation on 12.2.21 in Google Meet at 10 am. The Resource Person was Ms. M. Jothilakshmi, MDG Technical Lead, Utopia India Pvt. Ltd., Bangalore who has a wide experience in this field and trained many corporates in 12 countries. Dr.Palaniammal, Principal, SKACAS presided over the virtual meet. Students gained knowledge about Features, Need and Process flow of SAP and learnt about data governance tool, challenges in it. She also added about the current skill set required for the students to enter into

### BCA

IT industry. Dr. K. Geetha, Head, Department of BCA presented the Vote of Thanks. Mrs. K. Brindha, Event organizer and Department Faculty members were present at the event.