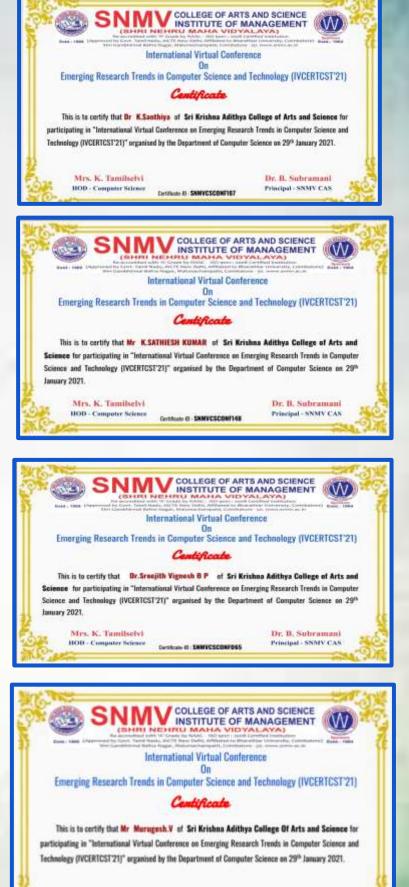

|                                  |
| H. HERgelikelleren                           | Sile                                                                                                 | 10menos                          |
| Ms. R.Akshaya Sudarshana<br>Crub Countinator | Dr. A. Sukumar<br>Mean Of Department                                                                 | Dr. S.Pateniammiel<br>Principial |
|                                              | Print Plant                                                                                          | Made for free with Certify'ere   |









DAILY NEWSLETTER



DAILY NEWSLETTER

# II B.Sc IT 'A'



DAILY NEWSLETTER



DAILY NEWSLETTER

# III B.Sc IT





DAILY NEWSLETTER







Certificate 40 SKMVCSCONF087

#### DAILY NEWSLETTER

#### www.skacas.ac.in

Dr. B. Subramani

Principal - SNMV CAS

19 FEBRUARY 2021 Volume :3 Issue: 05

6

4

# **B.Sc IT**

| palayam Prat, Eroda - 52. Tamihada, India.<br>diar University, Daminatore)<br>ent Agreend by UEC br 201, 21(8)<br>INDUCER Applications<br>A Pacticipations<br>A Anno Science, commentore, taxini, nacio, inclusion<br>durinar entitled "Machine Learning Algorithms for<br>computer Applications on 9 <sup>art</sup> February, 2021.<br>IE-MLA-HIGI<br>De P. Ramya<br>Principal - Vic |
|----------------------------------------------------------------------------------------------------------------------------------------------------------------------------------------------------------------------------------------------------