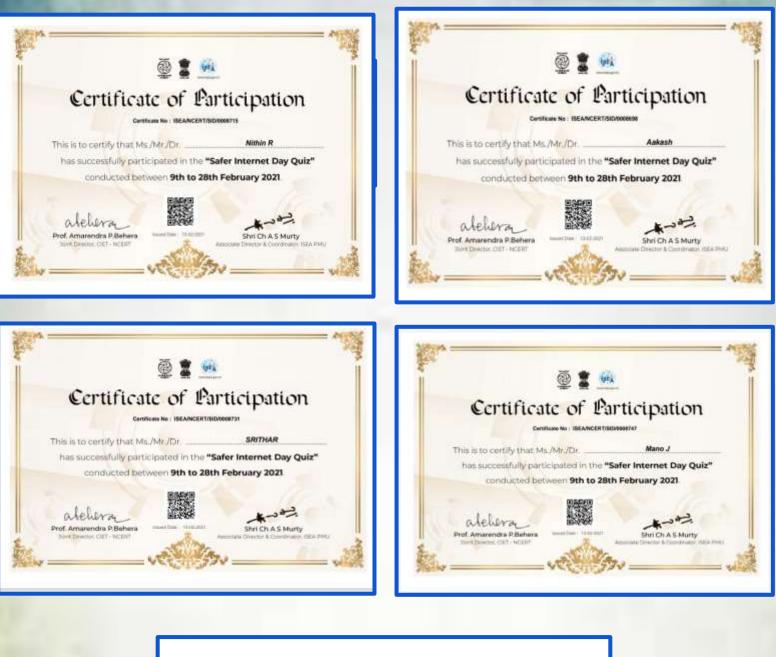

## MATHEMATICS

In association with MATH Club, Mr.S.Vivek, Assistant Professor, Department of Mathematics conducted Quiz Programme for the final year students to enhance their aptitude and subject skills. It enhanced their knowledge and to look beyond what they have learnt in the class.