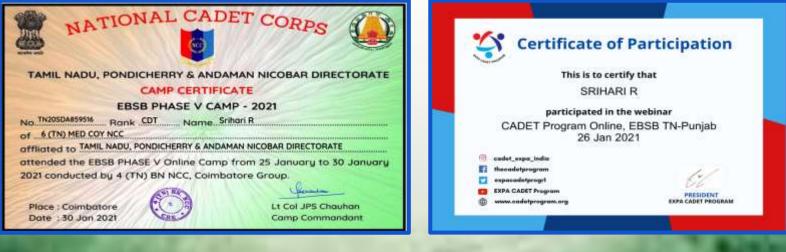

DAILY NEWSLETTER

Dr.M.Mahesh kumar Head, Department of B.Com Computer Applications convened a meeting with their faculty members and discussed the Practical classes, I CIA Examination for II and III Year students,, Project Review and NAAC documentation.

# **B.Com BPS**

Dr.P.S.Chandni, Head, Department of B.Com BPS convened a faculty meeting and discussed about the upcoming placement drives, practical classes, Google site content preparation and NAAC documentation. She has also instructed the faculty members to prepare question papers for the CIA I examination for II and III year students.

#### DAILY NEWSLETTER