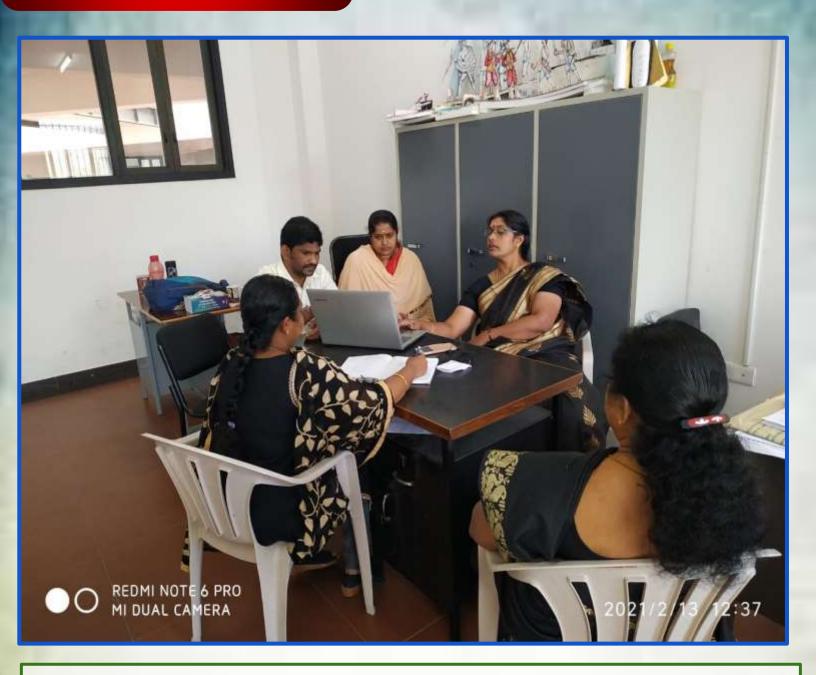

## **HoDs Meeting**

Our beloved Principal Dr.S.Palaniammal convened a meeting with all the Heads of the Departments to ascertain the smooth conduct of CIA-I Examinations also to know the progression of NAAC work, on-campus Placements, submission of IMR to Bharathiar University.