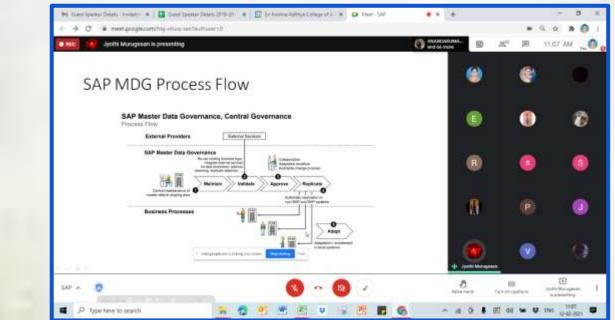

Department of Computer Applications organized an Industry Expert Talk on SAP MDG Implementation on 12.2.21 in Google Meet at 10 am. The Resource Person was Ms. M. Jothilakshmi, MDG Technical Lead, Utopia India Pvt. Ltd., Bangalore who has a wide experience in this field and trained many corporates in 12 countries. Dr.Palaniammal, Principal, SKACAS presided over the virtual meet. Students gained knowledge about Features, Need and Process flow of SAP and learnt about data governance tool, challenges in it. She also added about the current skill set required for the students to enter into