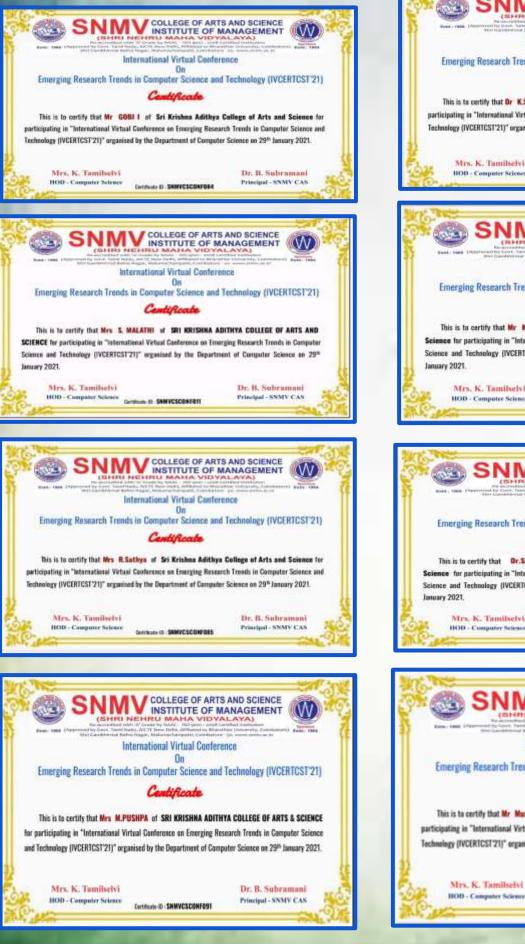

|                                  |
| H. HERgelikelleren                           | Sile                                                                                                 | 10menos                          |
| Ms. R.Akshaya Sudarshana<br>Crub Countinator | Dr. A. Sukumar<br>Mean Of Department                                                                 | Dr. S.Pateniammiel<br>Principial |
|                                              | Print Plant                                                                                          | Made for free with Certify'ere   |









DAILY NEWSLETTER



DAILY NEWSLETTER

# II B.Sc IT 'A'



DAILY NEWSLETTER



DAILY NEWSLETTER

# III B.Sc IT





DAILY NEWSLETTER







Certificate 40 SKMVCSCONF087

#### DAILY NEWSLETTER

#### www.skacas.ac.in

Dr. B. Subramani

Principal - SNMV CAS

19 FEBRUARY 2021 Volume :3 Issue: 05

6

4

# **B.Sc IT**

| palayam Prat, Eroda - 52. Tamihada, India.<br>diar University, Daminatore)<br>ent Agreend by UEC br 201, 21(8)<br>INDUCER Applications<br>A Pacticipations<br>A Anno Science, commentore, taxini, nacio, inclusion<br>durinar entitled "Machine Learning Algorithms for<br>computer Applications on 9 <sup>art</sup> February, 2021.<br>IE-MLA-HIGI<br>De P. Ramya<br>Principal - Vic |
|--------------------------------------------------------------------------------------------------------------------------------------------------------------------------------------------------------------------------------------------------