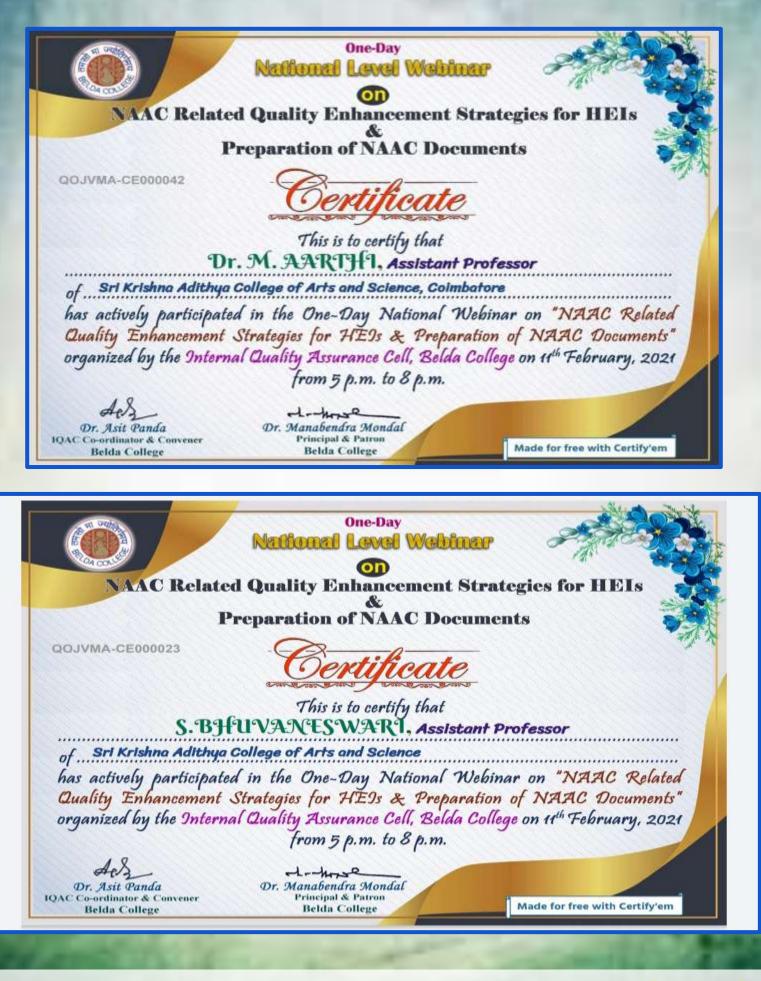

| ore of 64%                     |
| R. Allagender                                    | Sile                                                                                             | \$ Sue                         |
| Ms. R.Akshaya Sudarshana<br>Club Coordinator     | Dr. A. Sukumar<br>Head Of Department                                                             | Dr. S.Palaniammal<br>Principal |
|                                                  | ZYH05I-CE000222                                                                                  | Made for free with C           |









DAILY NEWSLETTER

5

# **B.Com PA**







ZYH05i-CE000103

Made for Itee with Cartify'em





#### DAILY NEWSLETTER

# **B.Com CA**'



DAILY NEWSLETTER

7

## BCA



Certificate of Completion

#### Deepak. S

has successfully completed the HP LIFE online course

#### **Business Communications**

By completing this course, the above-named student has learned new skills including how to identify the characteristics of effective business communication, how to identify and analyze their larget autience, and how to use communication charmels to convey messages effectively. Streamned 12/25/2020

Jalant All Haare

Deborah Mchaac Executive Director, HP Eoundation

# 11FE | mradeland

#### Certificate of Completion

#### Deepak. S

has successfully completed the HP LIFE online course

#### Social Media Marketing

By completing this course, the above-named student has learned new skills including how to use advertising successful